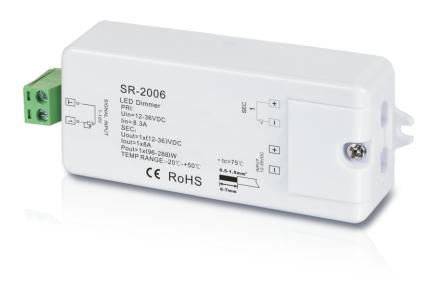

### **Parameter**

| Part No. | Input Voltage | Current | Output        | Remarks          |
|----------|---------------|---------|---------------|------------------|
| SR-2006  | 12-36VDC      | 1x8A    | 1x(96-288)W   | Constant voltage |
| SR-2015  | 12-36VDC      | 1x0.35A | 1x(4.2-12.6)W | Constant current |
| SR-2016  | 12-36VDC      | 1x0.7A  | 1x(8.4-25.2)W | Constant current |