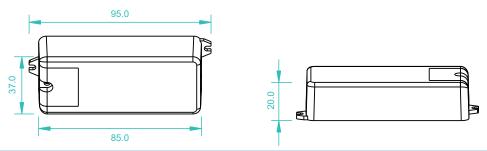

100% dimming range via logarithmic characteristic, perfect for human's vision
- 256 levels of Grey scales, smoothly without any flash
- To work with power repeater to expand output unlimitedly.
- Can coordinate with 1-10 regulator or 1-10V dimmer to do analog dimming ,smooth dimming curve, be in direct proportion to voltage curve of regular.

### **Parameter**

| Part No. | Input Voltage | Current | Output        | Remarks          |
|----------|---------------|---------|---------------|------------------|
| SR-2006  | 12-36VDC      | 1x8A    | 1x(96-288)W   | Constant voltage |
| SR-2015  | 12-36VDC      | 1x0.35A | 1x(4.2-12.6)W | Constant current |
| SR-2016  | 12-36VDC      | 1x0.7A  | 1x(8.4-25.2)W | Constant current |

#### **Brief introduction of buttons**



#### **Product Size**



## Wiring diagram



# Safety & Warnings

- 1) The product shall be installed and serviced by a qualified person.
- 2) IP20. Please avoid the sun and rain. When installed outdoors, please ensure it is mounted in a water proof enclosure.
- 3) Always be sure to mount this unit in an area with proper ventilation to avoid overheating.
- 4) Please check if the output voltage of any LED power supplies used comply with the working voltage of the
- 5) Never connect any cables while power is on and always assure correct connections to avoid short circuits before switching on.
- 6) Please ensure that the cable is secured tightly in the connector
- 7) For update information please consult your supplier.

# **Warranty Agreement**

- 1) We provide lifelong technical assistance with this product:
- 5-