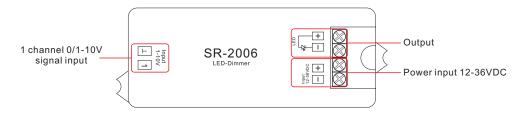

10V dim signal input
- 0-100% dimming range via logarithmic characteristic, perfect for human's vision
- 256 levels of Grey scales, smoothly without any flash
- To work with power repeater to expand output unlimitedly.
- Can coordinate with 1-10 regulator or 1-10V dimmer to do analog dimming ,smooth dimming curve, be in direct proportion to voltage curve of regular.

### **Parameter**

| Part No. | Input Voltage | Current | Output        | Remarks          |
|----------|---------------|---------|---------------|------------------|
| SR-2006  | 12-36VDC      | 1x8A    | 1x(96-288)W   | Constant voltage |
| SR-2015  | 12-36VDC      | 1x0.35A | 1x(4.2-12.6)W | Constant current |
| SR-2016  | 12-36VDC      | 1x0.7A  | 1x(8.4-25.2)W | Constant current |

#### **Brief introduction of buttons**



#### **Product Size**



## Wiring diagram



# Safety & Warnings

- 1) The product shall be installed and serviced by a qualified person.
- 2) IP20. Please avoid the sun and rain. When installed outdoors, please ensure it is mounted in a water proof enclosure.
- 3) Always be sure to mount this unit in an area with proper ventilation to avoid overheating.
- 4) Please check if the output voltage of any LED power supplies used comply with the working voltage of the
- 5) Never connect any cables while power is on and always assure correct connections to avoid short circuits before switching on.
- 6) Please ensure that the cable is secured tightly in the connector
- 7) For update information please consult your supplier.

# **Warranty Agreement**

- 1) We provide lifelong technical assistanc