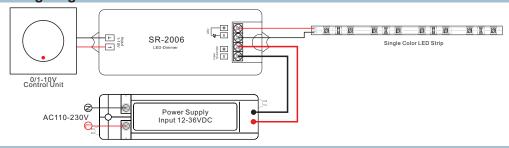

a logarithmic characteristic, perfect for human's vision
- 256 levels of Grey scales, smoothly without any flash
- To work with power repeater to expand output unlimitedly.
- Can coordinate with 1-10 regulator or 1-10V dimmer to do analog dimming ,smooth dimming curve, be in direct proportion to voltage curve of regular.

### **Parameter**

| Part No. | Input Voltage | Current | Output        | Remarks          |
|----------|---------------|---------|---------------|------------------|
| SR-2006  | 12-36VDC      | 1x8A    | 1x(96-288)W   | Constant voltage |
| SR-2015  | 12-36VDC      | 1x0.35A | 1x(4.2-12.6)W | Constant current |
| SR-2016  | 12-36VDC      | 1x0.7A  | 1x(8.4-25.2)W | Constant current |

#### **Brief introduction of buttons**



#### **Product Size**



## Wiring diagram



# Safety & Warnings

- 1) The product shall be installed and serviced by a qualified person.
- 2) IP20. Please avoid the sun and rain. When installed outdoors, please ensure it is mounted in a water proof enclosure.
- 3) Always be sure to mount this unit in an area with proper ventilation to avoid overheating.
- 4) Please check if the output voltage of any LED power supplies used comply with the working voltage of the
- 5) Never connect any cables while power is on and always assure correct connections to avoid short circuits before switching on.
- 6) Please ensure that the cable is secured tightly in the connector
- 7) For update information please consult your supplier.

# **Warranty Agreement**

- 1) We provide lifelong technical assistance with this product:
- 5-year warranty. We pri