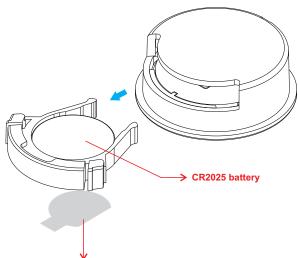

# **RF Single Color Controller**

F© (€ ØRoHS (1)

Important: Read All Instructions Prior to Installation

**Function introduction** 

Front side

Note:Before the first use, please remove the protective film on the battery.

#### **Product Data** 09.2833S.04208

| Output                | RF signal          |
|-----------------------|--------------------|
| Operation Frequency   | 868/915/434MHz     |
| Power Supply          | 3V(CR2025 battery) |
| Operating temperature | 0-40°C             |
| Relative humidity     | 8% to 80%          |
| Dimensions            | Ф38.5x14.8mm       |